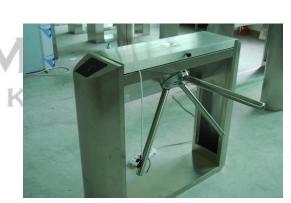

#### **SECURITY SYSTEM AND COMMAND CENTER**

- ★ CONNECTICOM SECURITY AND CONTROL SYSTEM (CS2)
  - CCTV, IP Camera, NVR, DVR
  - Vehicle Tracking System
  - Parking System
  - Bollards
  - Access Control
  - Biometrics and Proximity Card System
  - Library Security System
  - Retail Security System
  - > Turnstile System
    - Manual and Automatic Turnstile System
    - Wing Gate System
    - Flap Gate System
    - Barrier System

## **SWING BARRIER**

**SWING GATE BARRIER** 

**FLAP BARRIER** 

**TURNSTILE BARRIER** 

ACCESS CONTROL, BIOMETRICS AND CARD ACESS CONTROL