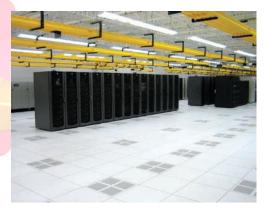

#### **DATA CENTER SOLUTION**

- ★ Data Center Equipment Rack Solution
- \* Raised Floor
- ₩ Wire Basket and Wire way System
- Ramp
- ★ Water Proofing
- \* Data Center Space Planning and Design
- Fire Suppression (FM200 and other types)
- ★ Power Room
- ℜ Structured Cabling Solution
- \* Communication Room

# MECHANICAL - PRECISION AIR CONDITION UNIT (PACU)/VRF/FCU ICT ENVIRONMENT

- ★ Small to Large Scale Switching Room
- Pager and SMS Treatment Center
- Microwave and Satellite Stations
- \* Mobile Telecommunication Center
- \* Small to Large Scale Data Center
- Network Control Center
- UPS and Battery Room
- ★ Hotspots in Large Data Center