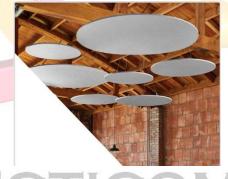

arn with Tape(Maybe applied)



- 1) Conductor: annealed copper
- 2) Insulation: PVC
- 3) Filler: PP Yarn (Maybe applied)
- 4) Drain Wire: Tinned Copper Wire
- 5) Overall Screen: Aluminum Polyester Tape
- 6) Bedding:PVC
- 7) Armor: Galvanized Steel Wire
- 8) Outer Sheath: PVC

# CONNECTICOM POWER AND CONTROL SYSTEMS RENEWABLE ENERGY POWER SOLUTIONS

#### **LED STREET LIGHTS**















THIN FILM AND PV SOLAR PANEL / CONTROLLER & INVERTER SOLAR











NETWORK

RENEWABLE ENERGY SOLUTION AND DEVELOPMENT HYBRID SOLAR AND WIND TURBINE







# MOBILIA ASIA MEETING POD - MP



MPOD-CH3-S4-221223





## MPOD-CH3-S2-171223-03



## MPOD-CH2-S2-151223-01









## **COLOR SWATCHES FOR PANELS**



## **COLOR SWATCHES FOR TECH PANEL**









## **TECHPANEL CUSTOM DESIGNS SAMPLES**





































# Golden Shield Mineral Fiber Board Flooring Scratch Proof & Water Resistant













# **SPC Stone Plastic Composite Flooring**



# BAMBOO CHARCOAL WOOD VENEER AND PANEL Sustainable Decorative Panel













#### ALUMINUM CEILING AND ACOUSTIC PANEL





#### **MODULAR SYSTEM FURNITURE**





## **DESIGN AND BUILD - INTERIOR FIT-OUT**













































# **OPEN OFFICE PRODUCTION AREA**



## **CONTEMPROARY RUSTIC PANTRY**





# **COMMAND CENTER**





# **RECEPTION AREA**



# **INTERVIEW ROOM AND WAITING AREA**





# **TRAINING ROOM**





# **TESTING ROOM**



# **RECHUB WAITING AREA/ DOCUMENT PROCESSING WINDOW**





INTERIOR WORKS

CARPET, CERAMIC TILES, GRANITE, RAISED FLOOR, **SOLID & ENGINEERED WOOD** SMART GLASS