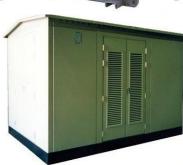

## **ELECTRICAL WORKS**

CONNECTICOM POWER AND CONTROL SYSTEM POWER TRANSFORMER
Up to 20MVA 69kV
DRY TYPE AND OIL IMERSE TRANSFORMER