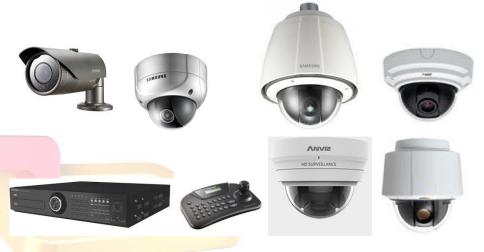

#### **SECURITY SYSTEM AND COMMAND CENTER**

- ★ CONNECTICOM SECURITY AND CONTROL SYSTEM (CS2)
  - CCTV, IP Camera, NVR, DVR
  - Vehicle Tracking System
  - Parking System
  - Bollards
  - Access Control
  - Biometrics and Proximity Card System
  - Library Security System
  - Retail Security System
  - > Turnstile System
    - Manual and Automatic Turnstile System
    - Wing Gate System
    - Flap Gate System
    - Barrier System

WIRED AND WIRELESS CCTV, IP CAMERA, NVR, SUPER VIDEO RECORDER (SVR), HYBRID VIDEO RECORDER (HVR), MEDIA STORAGE