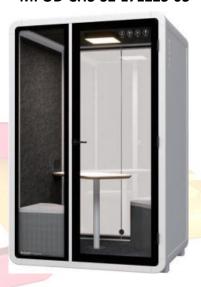

- 1) Conductor: annealed copper
- 2) Insulation: XLPE
- 3) Bedding:PVC
- 4) Metallic Shield: Copper tape Screen
- 5) Outer Sheath: PVC
- 6) Filler: Suitable PP Yarn with Tape(Maybe applied)



- 1) Conductor: annealed copper
- 2) Insulation: PVC
- 3) Filler: PP Yarn (Maybe applied)
- 4) Drain Wire: Tinned Copper Wire
- 5) Overall Screen: Aluminum Polyester Tape
- 6) Bedding:PVC
- 7) Armor: Galvanized Steel Wire
- 8) Outer Sheath: PVC

# CONNECTICOM POWER AND CONTROL SYSTEMS RENEWABLE ENERGY POWER SOLUTIONS

#### **LED STREET LIGHTS**















THIN FILM AND PV SOLAR PANEL / CONTROLLER & INVERTER SOLAR











NETWORK

RENEWABLE ENERGY SOLUTION AND DEVELOPMENT HYBRID SOLAR AND WIND TURBINE







# MOBILIA ASIA MEETING POD - MP



MPOD-CH3-S4-221223





## MPOD-CH3-S2-171223-03



## MPOD-CH2-S2-151223-01









## **COLOR SWATCHES FOR PANELS**



## **COLOR SWATCHES FOR TECH PANEL**









## **TECHPANEL CUSTOM DESIGNS SAMPLES**





































# Golden Shield Mineral Fiber Board Flooring Scratch Proof & Water Resistant













# **SPC Stone Plastic Composite Flooring**



# BAMBOO CHARCOAL WOOD VENEER AND PANEL Sustainable Decorative Panel













#### ALUMINUM CEILING AND ACOUSTIC PANEL





#### **MODULAR SYSTEM FURNITURE**





## **DESIGN AND BUILD - INTERIOR FIT-OUT**













































# **OPEN OFFICE PRODUCTION AREA**



## **CONTEMPROARY RUSTIC PANTRY**





# **COMMAND CENTER**





# **RECEPTION AREA**



# **INTERVIEW ROOM AND WAITING AREA**





# **TRAINING ROOM**





# **TESTING ROOM**