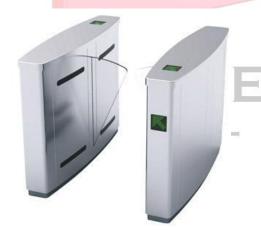

#### **SECURITY SYSTEM AND COMMAND CENTER**

- ★ CONNECTICOM SECURITY AND CONTROL SYSTEM (CS2)
  - CCTV, IP Camera, NVR, DVR
  - Vehicle Tracking System
  - Parking System
  - Bollards
  - Access Control
  - Biometrics and Proximity Card System
  - Library Security System
  - Retail Security System
  - > Turnstile System
    - Manual and Automatic Turnstile System
    - Wing Gate System
    - Flap Gate System
    - Barrier System

## **SWING BARRIER**

**SWING GATE BARRIER** 

**FLAP BARRIER** 

**TURNSTILE BARRIER** 

ACCESS CONTROL, BIOMETRICS AND CARD ACESS CONTROL