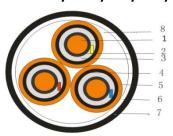

## 15 KV CU/XLPE/CTS/PVC/SWA/PVC

- 1) Conductor: annealed copper
- 2) Conductor Screen: Extruded Semi-Conductive
- 3) Insulation: Extruded XLPE
- 4) Insulation Screen: Extruded Semi-Conductive
- 5) Metallic Shield: Annealed copper tape
- 6) Separator Tape: Suitable Wrapping Tape
- 7) Separator Sheath: PVC
- 8) Armor: Aluminum Wire Armor
- 9) Outer Sheath: PVC

#### 15 KV CU/XLPE/CTS/PVC/AWA/PVC

- 1) Conductor: annealed copper
- 2) Conductor Screen: Extruded Semi-Conductive
- 3) Insulation: Extruded XLPE
- 4) Insulation Screen: Extruded Semi-Conductive
- 5) Metallic Shield: Annealed copper tape
- 6) Separator Tape: Suitable Wrapping Tape
- 7) Outer Sheath: PVC
- 8) Filler: PP Yarn