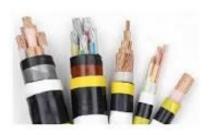

# POWER CABLES, CONTROL CABLES AND STRUCTURED CABLING AND COMPONENTS

- ★ Structured Cabling Solution
  - > Fiber Optic Cables (Indoor and Outdoor)
  - Unshielded Twisted Pair (UTP)
  - Foiled UTP (F/UTP)
  - Shielded Twisted Pair (STP)
  - Connectors and Components
- ※ XLPE Power Cables
  - 1kV,6/10kV,8.7/10kV,12/20kV,18/30kV,18/35kV,18/33kV Stranded Copper/Aluminum Conductor, XLPE/PVC Insulation, PVC/Silicone Sheath, SWA/STA Armored
- ★ Control Cable
  - ➤ 450/750v,300/400V, Single Core or Multi-Core Stranded Copper/Flexible Conductor, PVC Insulation
- \* Home Application Wire and ABC Cable
- **☀** ACSR, AAAC

# CONNECTICOM POWER AND CONTROL SYSTEM XLPE POWER CABLES

CABLE SYSTEM