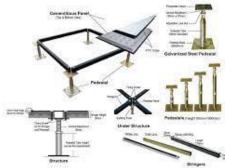

#### **DATA CENTER SOLUTION**

- ★ Data Center Equipment Rack Solution
- \* Raised Floor
- ₩ Wire Basket and Wire way System
- Ramp
- ★ Water Proofing
- \* Data Center Space Planning and Design
- Fire Suppression (FM200 and other types)
- ★ Power Room
- ℜ Structured Cabling Solution
- \* Communication Room

- ※ Civil Works
- ₩ Wire Way System