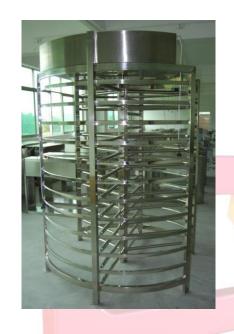

#### **SECURITY SYSTEM AND COMMAND CENTER**

- ★ CONNECTICOM SECURITY AND CONTROL SYSTEM (CS2)
  - CCTV, IP Camera, NVR, DVR
  - Vehicle Tracking System
  - Parking System
  - Bollards
  - Access Control
  - Biometrics and Proximity Card System
  - Library Security System
  - Retail Security System
  - > Turnstile System
    - Manual and Automatic Turnstile System
    - Wing Gate System
    - Flap Gate System
    - Barrier System