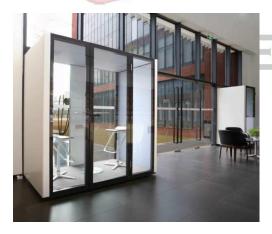

ATION AND CONTROL CABLES**



- 1) Conductor: annealed copper
- 2) Insulation: XLPE
- 3) Bedding:PVC
- 4) Metallic Shield: Copper tape Screen
- 5) Outer Sheath: PVC
- 6) Filler: Suitable PP Yarn with Tape(Maybe applied)



- 1) Conductor: annealed copper
- 2) Insulation: PVC
- 3) Filler: PP Yarn (Maybe applied)
- 4) Drain Wire: Tinned Copper Wire
- 5) Overall Screen: Aluminum Polyester Tape
- 6) Bedding:PVC
- 7) Armor: Galvanized Steel Wire
- 8) Outer Sheath: PVC

# CONNECTICOM POWER AND CONTROL SYSTEMS RENEWABLE ENERGY POWER SOLUTIONS

#### **LED STREET LIGHTS**















THIN FILM AND PV SOLAR PANEL / CONTROLLER & INVERTER SOLAR











NETWORK

RENEWABLE ENERGY SOLUTION AND DEVELOPMENT HYBRID SOLAR AND WIND TURBINE







# MOBILIA ASIA MEETING POD - MP



MPOD-CH3-S4-221223





## MPOD-CH3-S2-171223-03



## MPOD-CH2-S2-151223-01









## **COLOR SWATCHES FOR PANELS**



## **COLOR SWATCHES FOR TECH PANEL**









## **TECHPANEL CUSTOM DESIGNS SAMPLES**





































# Golden Shield Mineral Fiber Board Flooring Scratch Proof & Water Resistant













# **SPC Stone Plastic Composite Flooring**



# BAMBOO CHARCOAL WOOD VENEER AND PANEL Sustainable Decorative Panel













#### ALUMINUM CEILING AND ACOUSTIC PANEL





#### **MODULAR SYSTEM FURNITURE**





## **DESIGN AND BUILD - INTERIOR FIT-OUT**













































# **OPEN OFFICE PRODUCTION AREA**



## **CONTEMPROARY RUSTIC PANTRY**





# **COMMAND CENTER**





# **RECEPTION AREA**



# **INTERVIEW ROOM AND WAITING AREA**





# **TRAINING ROOM