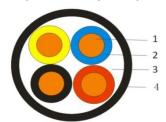

# CONNECTICOM POWER AND CONTROL SYSTEM XLPE POWER CABLES

15KV M.V. POWER CABLE ARMOURED

- Conductor: annealed copper
   Conductor Screen: Extruded Semi-
- Conductive
- 3) Insulation: Extruded XLPE
- 4) Insulation Screen: Extruded Semi-
- Conductive
- 5) Metallic Shield: Annealed copper tape6) Separator Tape: Suitable Wrapping Tape
- 7) Separator Sheath: PVC
- 8) Armor: Galvanized Steel Wire Armor
- 9) Oute Sheath: PVC 10) Filler: PP Yarn

## 15 KV CU/XLPE/CTS/PVC/SWA/PVC

- 1) Conductor: annealed copper
- 2) Conductor Screen: Extruded Semi-Conductive
- 3) Insulation: Extruded XLPE
- 4) Insulation Screen: Extruded Semi-Conductive
- 5) Metallic Shield: Annealed copper tape
- 6) Separator Tape: Suitable Wrapping Tape
- 7) Separator Sheath: PVC
- 8) Armor: Aluminum Wire Armor
- 9) Outer Sheath: PVC

#### 15 KV CU/XLPE/CTS/PVC/AWA/PVC

- 1) Conductor: annealed copper
- 2) Conductor Screen: Extruded Semi-Conductive
- 3) Insulation: Extruded XLPE
- 4) Insulation Screen: Extruded Semi-Conductive
- 5) Metallic Shield: Annealed copper tape
- 6) Separator Tape: Suitable Wrapping Tape
- 7) Outer Sheath: PVC
- 8) Filler: PP Yarn