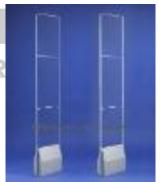

#### **SECURITY SYSTEM AND COMMAND CENTER**

- ★ CONNECTICOM SECURITY AND CONTROL SYSTEM (CS2)
  - CCTV, IP Camera, NVR, DVR
  - Vehicle Tracking System
  - Parking System
  - Bollards
  - Access Control
  - Biometrics and Proximity Card System
  - Library Security System
  - Retail Security System
  - > Turnstile System
    - Manual and Automatic Turnstile System
    - Wing Gate System
    - Flap Gate System
    - Barrier System

#### **RETAIL AND LIBRARY SECURITY ACCESS SYSTEM**

## **SWING BARRIER**

**SWING GATE BARRIER** 

**FLAP BARRIER** 

**TURNSTILE BARRIER** 

ACCESS CONTROL, BIOMETRICS AND CARD ACESS CONTROL