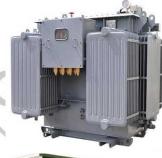

## **ELECTRICAL WORKS**

CONNECTICOM POWER AND CONTROL SYSTEM POWER TRANSFORMER
Up to 20MVA 69kV
DRY TYPE AND OIL IMERSE TRANSFORMER