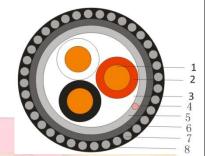

- 1) Conductor: annealed copper
- 2) Insulation: PVC
- 3) Filler: PP Yarn (Maybe applied)
- 4) Drain Wire: Tinned Copper Wire
- 5) Overall Screen: Aluminum Polyester Tape
- 6) Bedding:PVC
- 7) Armor: Galvanized Steel Wire
- 8) Outer Sheath: PVC