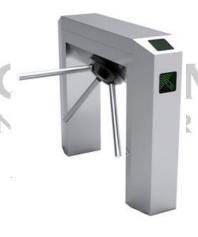

#### **SECURITY SYSTEM AND COMMAND CENTER**

- ★ CONNECTICOM SECURITY AND CONTROL SYSTEM (CS2)
  - CCTV, IP Camera, NVR, DVR
  - Vehicle Tracking System
  - Parking System
  - Bollards
  - Access Control
  - Biometrics and Proximity Card System
  - Library Security System
  - Retail Security System
  - > Turnstile System
    - Manual and Automatic Turnstile System
    - Wing Gate System
    - Flap Gate System
    - Barrier System

## **SWING BARRIER**

**SWING GATE BARRIER** 

**FLAP BARRIER** 

**TURNSTILE BARRIER** 

ACCESS CONTROL, BIOMETRICS AND CARD ACESS CONTROL