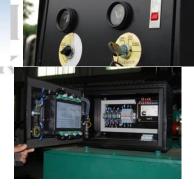

#### POWER AND CONTROL SOLUTION

- ★ Diesel Power Generator
- **☀** CONNECTICOM Power and Control System
  - Low Voltage and Medium Voltage Switch Gear (LVSG/MVSG)
  - Automatic Transfer Switch (ATS)
  - Distribution and Feeder Panels
  - Synchronization Controller
  - Harmonic Filters
- ★ Solar and Wind Power Street Lights and Controllers
- ※ XLPE Power Cables
- \* Dry Type Transformer, Oil Filled Transformer (Substation Transformer)
- Transmission Line Construction, Outside Plant (OSP)
- \* Uninterrupted Power Supply (UPS), Rectifier and Inverters
- ℜ Resistive and Reactive Load Bank
- \* Battery System Back Up System

#### PANEL BOARD, ATS, LVSG, SYNCH PANEL AND CONTROL SYSTEM

- **※ FEEDER PANEL**
- **\* DISTRIBUTION PANEL**
- **\* AUTOMATIC TRANSFER SWITCH (ATS)**
- **\* LOW VOLTAGE SWITCH GEAR (LVSG)**
- \* SYNCHRONIZATION PANEL ABB, SCHNEIDER, SQUARE D, CHINT and MITSUBISHI Brand Components