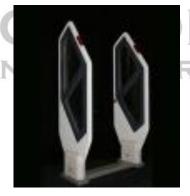

#### **SECURITY SYSTEM AND COMMAND CENTER**

- ★ CONNECTICOM SECURITY AND CONTROL SYSTEM (CS2)
  - CCTV, IP Camera, NVR, DVR
  - Vehicle Tracking System
  - Parking System
  - Bollards
  - Access Control
  - Biometrics and Proximity Card System
  - Library Security System
  - Retail Security System
  - > Turnstile System
    - Manual and Automatic Turnstile System
    - Wing Gate System
    - Flap Gate System
    - Barrier System

#### **RETAIL AND LIBRARY SECURITY ACCESS SYSTEM**

## **SWING BARRIER**

**SWING GATE BARRIER** 

**FLAP BARRIER** 

**TURNSTILE BARRIER** 

ACCESS CONTROL, BIOMETRICS AND CARD ACESS CONTROL