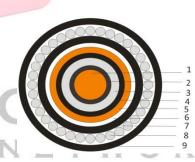

## 600/1000V CU/XLPE/PVC CABLE

- 1) Conductor: annealed copper
- 2) Insulation: Extruded XLPE
- 3) Filler: PP Yarn with SuitableTape (Maybe
- applied)
- 4) Outer Sheath: PVC

#### **XLPE COMMUNICATION AND CONTROL CABLES**

- 1) Conductor: annealed copper
- 2) Insulation: XLPE
- 3) Bedding:PVC
- 4) Metallic Shield: Copper tape Screen
- 5) Outer Sheath: PVC
- 6) Filler: Suitable PP Yarn with Tape(Maybe applied)