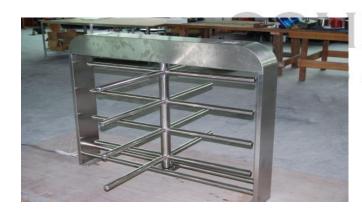

#### **SECURITY SYSTEM AND COMMAND CENTER**

- ★ CONNECTICOM SECURITY AND CONTROL SYSTEM (CS2)
  - CCTV, IP Camera, NVR, DVR
  - Vehicle Tracking System
  - Parking System
  - Bollards
  - Access Control
  - Biometrics and Proximity Card System
  - Library Security System
  - Retail Security System
  - > Turnstile System
    - Manual and Automatic Turnstile System
    - Wing Gate System
    - Flap Gate System
    - Barrier System

## **SWING BARRIER**

**SWING GATE BARRIER** 

**FLAP BARRIER** 

**TURNSTILE BARRIER** 

ACCESS CONTROL, BIOMETRICS AND CARD ACESS CONTROL