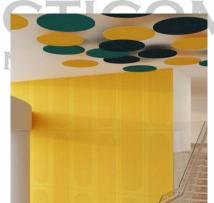

with Tape(Maybe applied)



- 1) Conductor: annealed copper
- 2) Insulation: PVC
- 3) Filler: PP Yarn (Maybe applied)
- 4) Drain Wire: Tinned Copper Wire
- 5) Overall Screen: Aluminum Polyester Tape
- 6) Bedding:PVC
- 7) Armor: Galvanized Steel Wire
- 8) Outer Sheath: PVC

# CONNECTICOM POWER AND CONTROL SYSTEMS RENEWABLE ENERGY POWER SOLUTIONS

#### **LED STREET LIGHTS**















THIN FILM AND PV SOLAR PANEL / CONTROLLER & INVERTER SOLAR











NETWORK

RENEWABLE ENERGY SOLUTION AND DEVELOPMENT HYBRID SOLAR AND WIND TURBINE







# MOBILIA ASIA MEETING POD - MP



MPOD-CH3-S4-221223





## MPOD-CH3-S2-171223-03



## MPOD-CH2-S2-151223-01









## **COLOR SWATCHES FOR PANELS**



## **COLOR SWATCHES FOR TECH PANEL**









## **TECHPANEL CUSTOM DESIGNS SAMPLES**





































# Golden Shield Mineral Fiber Board Flooring Scratch Proof & Water Resistant













# **SPC Stone Plastic Composite Flooring**



# BAMBOO CHARCOAL WOOD VENEER AND PANEL Sustainable Decorative Panel













#### ALUMINUM CEILING AND ACOUSTIC PANEL





#### **MODULAR SYSTEM FURNITURE**





## **DESIGN AND BUILD - INTERIOR FIT-OUT**













































# **OPEN OFFICE PRODUCTION AREA**



## **CONTEMPROARY RUSTIC PANTRY**





# **COMMAND CENTER**





# **RECEPTION AREA**



# **INTERVIEW ROOM AND WAITING AREA**





# **TRAINING ROOM**





# **TESTING ROOM**



# **RECHUB WAITING AREA/ DOCUMENT PROCESSING WINDOW**





INTERIOR WORKS

CARPET, CERAMIC TILES, GRANITE, RAISED FLOOR, **SOLID & ENGINEERED WOOD** SMART GLASS FILM