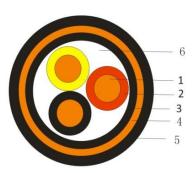

## 600/1000V CU/XLPE/PVC CABLE

- 1) Conductor: annealed copper
- 2) Insulation: Extruded XLPE
- 3) Filler: PP Yarn with SuitableTape (Maybe
- applied)
- 4) Outer Sheath: PVC

#### **XLPE COMMUNICATION AND CONTROL CABLES**

- 1) Conductor: annealed copper
- 2) Insulation: XLPE
- 3) Bedding:PVC
- 4) Metallic Shield: Copper tape Screen
- 5) Outer Sheath: PVC
- 6) Filler: Suitable PP Yarn with Tape(Maybe applied)