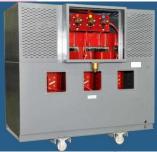

#### POWER AND CONTROL SOLUTION

- ★ Diesel Power Generator
- **☀** CONNECTICOM Power and Control System
  - Low Voltage and Medium Voltage Switch Gear (LVSG/MVSG)
  - Automatic Transfer Switch (ATS)
  - Distribution and Feeder Panels
  - Synchronization Controller
  - Harmonic Filters
- ★ Solar and Wind Power Street Lights and Controllers
- ※ XLPE Power Cables
- \* Dry Type Transformer, Oil Filled Transformer (Substation Transformer)
- Transmission Line Construction, Outside Plant (OSP)
- \* Uninterrupted Power Supply (UPS), Rectifier and Inverters
- ℜ Resistive and Reactive Load Bank
- \* Battery System Back Up System

## **ELECTRICAL WORKS**

CONNECTICOM POWER AND CONTROL SYSTEM POWER TRANSFORMER
Up to 20MVA 69kV
DRY TYPE AND OIL IMERSE TRANSFORMER