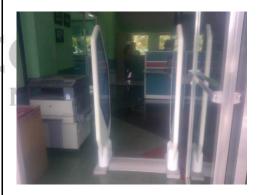

#### **SECURITY SYSTEM AND COMMAND CENTER**

- ★ CONNECTICOM SECURITY AND CONTROL SYSTEM (CS2)
  - CCTV, IP Camera, NVR, DVR
  - Vehicle Tracking System
  - Parking System
  - Bollards
  - Access Control
  - Biometrics and Proximity Card System
  - Library Security System
  - Retail Security System
  - > Turnstile System
    - Manual and Automatic Turnstile System
    - Wing Gate System
    - Flap Gate System
    - Barrier System

#### **RETAIL AND LIBRARY SECURITY ACCESS SYSTEM**