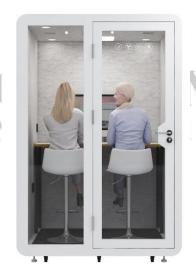

per
- 2) Insulation: XLPE
- 3) Bedding:PVC
- 4) Metallic Shield: Copper tape Screen
- 5) Outer Sheath: PVC
- 6) Filler: Suitable PP Yarn with Tape(Maybe applied)



- 1) Conductor: annealed copper
- 2) Insulation: PVC
- 3) Filler: PP Yarn (Maybe applied)
- 4) Drain Wire: Tinned Copper Wire
- 5) Overall Screen: Aluminum Polyester Tape
- 6) Bedding:PVC
- 7) Armor: Galvanized Steel Wire
- 8) Outer Sheath: PVC

# CONNECTICOM POWER AND CONTROL SYSTEMS RENEWABLE ENERGY POWER SOLUTIONS

#### **LED STREET LIGHTS**















THIN FILM AND PV SOLAR PANEL / CONTROLLER & INVERTER SOLAR











NETWORK

RENEWABLE ENERGY SOLUTION AND DEVELOPMENT HYBRID SOLAR AND WIND TURBINE







# MOBILIA ASIA MEETING POD - MP



MPOD-CH3-S4-221223





## MPOD-CH3-S2-171223-03



## MPOD-CH2-S2-151223-01









## **COLOR SWATCHES FOR PANELS**



## **COLOR SWATCHES FOR TECH PANEL**









## **TECHPANEL CUSTOM DESIGNS SAMPLES**





































# Golden Shield Mineral Fiber Board Flooring Scratch Proof & Water Resistant













# **SPC Stone Plastic Composite Flooring**



# BAMBOO CHARCOAL WOOD VENEER AND PANEL Sustainable Decorative Panel













#### ALUMINUM CEILING AND ACOUSTIC PANEL





#### **MODULAR SYSTEM FURNITURE**





## **DESIGN AND BUILD - INTERIOR FIT-OUT**













































# **OPEN OFFICE PRODUCTION AREA**



## **CONTEMPROARY RUSTIC PANTRY**





# **COMMAND CENTER**





# **RECEPTION AREA**



# **INTERVIEW ROOM AND WAITING AREA**





# **TRAINING ROOM**





# **TESTING ROOM**



# **RECHUB WAITING AREA/ DOC