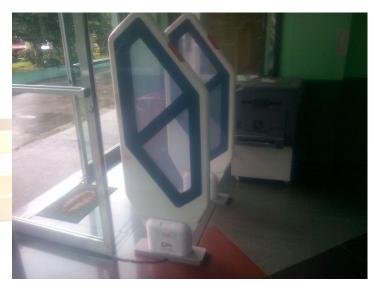

#### **SECURITY SYSTEM AND COMMAND CENTER**

- ★ CONNECTICOM SECURITY AND CONTROL SYSTEM (CS2)
  - CCTV, IP Camera, NVR, DVR
  - Vehicle Tracking System
  - Parking System
  - Bollards
  - Access Control
  - Biometrics and Proximity Card System
  - Library Security System
  - Retail Security System
  - > Turnstile System
    - Manual and Automatic Turnstile System
    - Wing Gate System
    - Flap Gate System
    - Barrier System

#### **RETAIL AND LIBRARY SECURITY ACCESS SYSTEM**