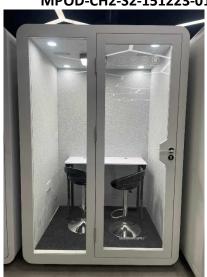

opper
- 2) Insulation: XLPE
- 3) Bedding:PVC
- 4) Metallic Shield: Copper tape Screen
- 5) Outer Sheath: PVC
- 6) Filler: Suitable PP Yarn with Tape(Maybe applied)



- 1) Conductor: annealed copper
- 2) Insulation: PVC
- 3) Filler: PP Yarn (Maybe applied)
- 4) Drain Wire: Tinned Copper Wire
- 5) Overall Screen: Aluminum Polyester Tape
- 6) Bedding:PVC
- 7) Armor: Galvanized Steel Wire
- 8) Outer Sheath: PVC

# CONNECTICOM POWER AND CONTROL SYSTEMS RENEWABLE ENERGY POWER SOLUTIONS

#### **LED STREET LIGHTS**















THIN FILM AND PV SOLAR PANEL / CONTROLLER & INVERTER SOLAR











NETWORK

RENEWABLE ENERGY SOLUTION AND DEVELOPMENT HYBRID SOLAR AND WIND TURBINE







# MOBILIA ASIA MEETING POD - MP



MPOD-CH3-S4-221223





## MPOD-CH3-S2-171223-03



## MPOD-CH2-S2-151223-01









## **COLOR SWATCHES FOR PANELS**



## **COLOR SWATCHES FOR TECH PANEL**









## **TECHPANEL CUSTOM DESIGNS SAMPLES**





































# Golden Shield Mineral Fiber Board Flooring Scratch Proof & Water Resistant













# **SPC Stone Plastic Composite Flooring**



# BAMBOO CHARCOAL WOOD VENEER AND PANEL Sustainable Decorative Panel













#### ALUMINUM CEILING AND ACOUSTIC PANEL





#### **MODULAR SYSTEM FURNITURE**





## **DESIGN AND BUILD - INTERIOR FIT-OUT**













































# **OPEN OFFICE PRODUCTION AREA**



## **CONTEMPROARY RUSTIC PANTRY**





# **COMMAND CENTER**





# **RECEPTION AREA**



# **INTERVIEW ROOM AND WAITING AREA**





# **TRAINING ROOM**





# **TESTING ROOM**



# **RECHUB WAITING AREA/ D