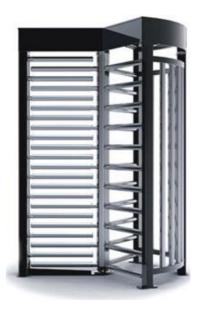

#### **SECURITY SYSTEM AND COMMAND CENTER**

- ★ CONNECTICOM SECURITY AND CONTROL SYSTEM (CS2)
  - CCTV, IP Camera, NVR, DVR
  - Vehicle Tracking System
  - Parking System
  - Bollards
  - Access Control
  - Biometrics and Proximity Card System
  - Library Security System
  - Retail Security System
  - > Turnstile System
    - Manual and Automatic Turnstile System
    - Wing Gate System
    - Flap Gate System
    - Barrier System

## **SWING BARRIER**

**SWING GATE BARRIER** 

**FLAP BARRIER** 

**TURNSTILE BARRIER** 

ACCESS CONTROL, BIOMETRICS AND CARD ACESS CONTROL