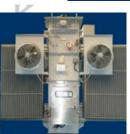

# MECHANICAL - PRECISION AIR CONDITION UNIT (PACU)/VRF/FCU ICT ENVIRONMENT

- ★ Small to Large Scale Switching Room
- Pager and SMS Treatment Center
- Microwave and Satellite Stations
- \* Mobile Telecommunication Center
- \* Small to Large Scale Data Center
- Network Control Center
- UPS and Battery Room
- ★ Hotspots in Large Data Center

#### PRECISION AIR CONDITIONING UNIT (PACU) For Critical Applications