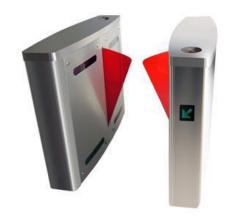

#### **SECURITY SYSTEM AND COMMAND CENTER**

- ★ CONNECTICOM SECURITY AND CONTROL SYSTEM (CS2)
  - CCTV, IP Camera, NVR, DVR
  - Vehicle Tracking System
  - Parking System
  - Bollards
  - Access Control
  - Biometrics and Proximity Card System
  - Library Security System
  - Retail Security System
  - > Turnstile System
    - Manual and Automatic Turnstile System
    - Wing Gate System
    - Flap Gate System
    - Barrier System

#### **RETAIL AND LIBRARY SECURITY ACCESS SYSTEM**

## **SWING BARRIER**

**SWING GATE BARRIER** 

**FLAP BARRIER** 

**TURNSTILE BARRIER** 

ACCESS CONTROL, BIOMETRICS AND CARD ACESS CONTROL