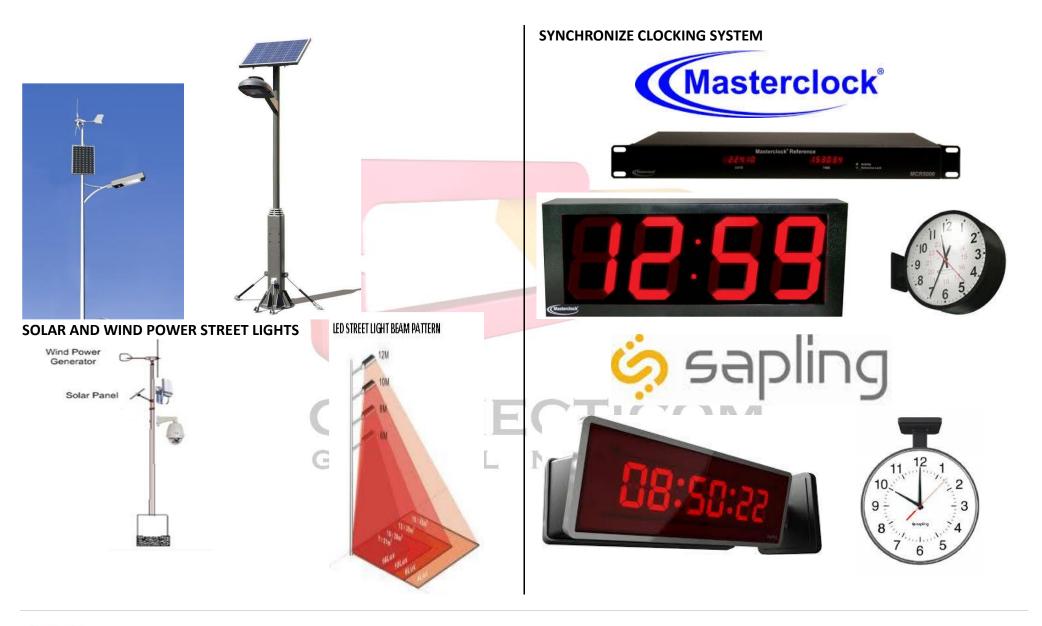

#### POWER AND CONTROL SOLUTION

- ★ Diesel Power Generator
- **☀** CONNECTICOM Power and Control System
  - Low Voltage and Medium Voltage Switch Gear (LVSG/MVSG)
  - Automatic Transfer Switch (ATS)
  - Distribution and Feeder Panels
  - Synchronization Controller
  - Harmonic Filters
- ★ Solar and Wind Power Street Lights and Controllers
- ※ XLPE Power Cables
- \* Dry Type Transformer, Oil Filled Transformer (Substation Transformer)
- Transmission Line Construction, Outside Plant (OSP)
- \* Uninterrupted Power Supply (UPS), Rectifier and Inverters
- ℜ Resistive and Reactive Load Bank
- \* Battery System Back Up System

#### **LED STREET LIGHTS**

THIN FILM AND PV SOLAR PANEL / CONTROLLER & INVERTER SOLAR

NETWORK

RENEWABLE ENERGY SOLUTION AND DEVELOPMENT HYBRID SOLAR AND WIND TURBINE