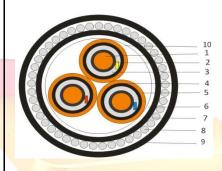

# CONNECTICOM POWER AND CONTROL SYSTEM XLPE POWER CABLES

15KV M.V. POWER CABLE ARMOURED

- Conductor: annealed copper
   Conductor Screen: Extruded Semi-
- Conductive
- 3) Insulation: Extruded XLPE
- 4) Insulation Screen: Extruded Semi-
- Conductive
- 5) Metallic Shield: Annealed copper tape6) Separator Tape: Suitable Wrapping Tape
- 7) Separator Sheath: PVC
- 8) Armor: Galvanized Steel Wire Armor
- 9) Oute Sheath: PVC 10) Filler: PP Yarn