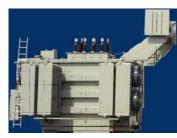

## **ELECTRICAL WORKS**

CONNECTICOM POWER AND CONTROL SYSTEM POWER TRANSFORMER
Up to 20MVA 69kV
DRY TYPE AND OIL IMERSE TRANSFORMER