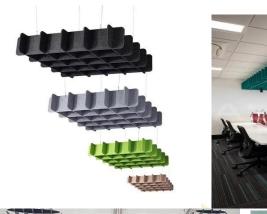

plied)



- 1) Conductor: annealed copper
- 2) Insulation: PVC
- 3) Filler: PP Yarn (Maybe applied)
- 4) Drain Wire: Tinned Copper Wire
- 5) Overall Screen: Aluminum Polyester Tape
- 6) Bedding:PVC
- 7) Armor: Galvanized Steel Wire
- 8) Outer Sheath: PVC

# CONNECTICOM POWER AND CONTROL SYSTEMS RENEWABLE ENERGY POWER SOLUTIONS

#### **LED STREET LIGHTS**















THIN FILM AND PV SOLAR PANEL / CONTROLLER & INVERTER SOLAR











NETWORK

RENEWABLE ENERGY SOLUTION AND DEVELOPMENT HYBRID SOLAR AND WIND TURBINE







# MOBILIA ASIA MEETING POD - MP



MPOD-CH3-S4-221223





## MPOD-CH3-S2-171223-03



## MPOD-CH2-S2-151223-01









## **COLOR SWATCHES FOR PANELS**



## **COLOR SWATCHES FOR TECH PANEL**









## **TECHPANEL CUSTOM DESIGNS SAMPLES**





































# Golden Shield Mineral Fiber Board Flooring Scratch Proof & Water Resistant













# **SPC Stone Plastic Composite Flooring**



# BAMBOO CHARCOAL WOOD VENEER AND PANEL Sustainable Decorative Panel













#### ALUMINUM CEILING AND ACOUSTIC PANEL





#### **MODULAR SYSTEM FURNITURE**





## **DESIGN AND BUILD - INTERIOR FIT-OUT**













































# **OPEN OFFICE PRODUCTION AREA**



## **CONTEMPROARY RUSTIC PANTRY**





# **COMMAND CENTER**





# **RECEPTION AREA**



# **INTERVIEW ROOM AND WAITING AREA**





# **TRAINING ROOM**





# **TESTING ROOM**



# **RECHUB WAITING AREA/ DOCUMENT PROCESSING WINDOW**





INTERIOR WORKS

CARPET, CERAMIC TILES, GRANITE, RAISED FLOOR, **SOLID & ENGINEERED WOOD** SMART GLASS FILM, TEMPERED GLASS,